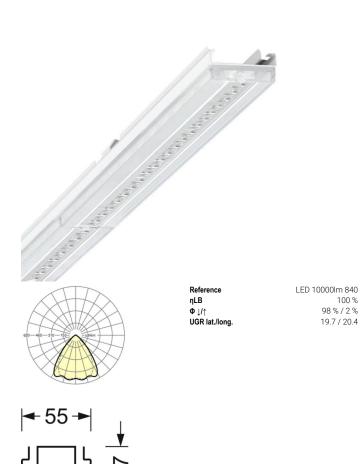

### LIGHTING TECHNOLOGY

| Placement                                     | LED, Colour<br>rendering/Light colour<br>CRI ≥ 80 / 4000K |
|-----------------------------------------------|-----------------------------------------------------------|
| Colour tolerance (MacAdam)                    | 3SDCM                                                     |
| Nominal luminous flux                         | 9849lm                                                    |
| Nominal luminous flux-emergency lighting mode | 939lm                                                     |
| LED service life                              | 70000h L80/B10 (Tq<br>35°C), 100000h<br>L80/B50 (Tq 30°C) |
| Luminaire luminous efficiency                 | 190lm/W                                                   |
| Beam angle                                    | 80° (C0) / 75 ° (C90)                                     |
| UGR lat./long.                                | 19.7 / 20.4                                               |
|                                               |                                                           |

# **MECHANICS**

| Housing colour         | traffic white RAL 9016                   |
|------------------------|------------------------------------------|
| Dimensions (LxWxH/DxH) | 2299mm x 55mm x 37mm                     |
| Weight (net)           | 2.45kg                                   |
| Type of installation   | Mounting rail system installation, Light |
|                        | structure                                |

# **DEEP-LINK**

https://www.regiolux.de/en/article/19530027340

- 66 -

| Dimensions |         |        |  |
|------------|---------|--------|--|
| L          | 2299 mm | Length |  |
| В          | 55 mm   | Width  |  |
| Н          | 37 mm   | Height |  |